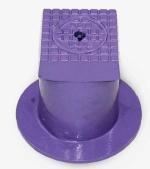

# TRAFFICABLE VALVE COVER AND LID

### **Design Advantage**

- Black bitumen coated
- Purple FBE coated UV resistant
- Design flexibility for different load ratings

#### **Technical Detail**

Colours

Black and Purple

Suitable for valve installations in trafficable applications

Lid Marking

Water Valve, Valve, Sewer and Valve NDW

### Compliance

- AS 3996 Access Covers and Grates
- Class D
- Standard Drawing MRWA-W-302