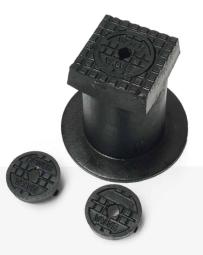

# TRAFFICABLE VALVE COVER AND LID

### **Design Advantage**

- Black bitumen coated
- Purple FBE coated UV resistant
- Design flexibility for different load ratings

#### **Technical Detail**

Colours

Black and Purple

Suitable for valve installations in trafficable applications

Lid Marking

Water Valve, Valve, Sewer and Valve NDW

### Compliance

- AS 3996 Access Covers and Grates
- Class D
- Standard Drawing MRWA-W-302