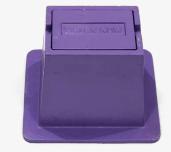

## TRAFFICABLE HYDRANT COVER AND LID

## **Design Advantage**

- Black bitumen coated
- Purple FBE coated UV resistant
- Design flexibility for different load ratings

### **Technical Detail**

Colours

Black and Purple

Suitable for hydrant installations in trafficable applications

Lid Marking

Water, FH, Hydrant and Water NDW

### Compliance

- AS 3996 Access Covers and Grates
- Class D
- Standard Drawing MRWA-W-302

**VALVES** 

**COUPLINGS** 

**ACCESSORIES** 

PE DI FITTINGS

**COVERS** 

**BANDS** 