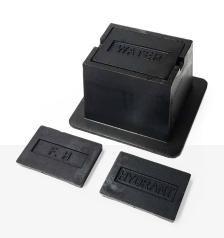

## TRAFFICABLE HYDRANT COVER AND LID

## **Design Advantage**

- Black bitumen coated
- Purple FBE coated UV resistant
- Design flexibility for different load ratings

### **Technical Detail**

Colours

Black and Purple

Suitable for hydrant installations in trafficable applications

Lid Marking

Water, FH, Hydrant and Water NDW

### Compliance

- AS 3996 Access Covers and Grates
- Class D
- Standard Drawing MRWA-W-302

**VALVES** 

**COUPLINGS** 

**ACCESSORIES** 

PE DI FITTINGS

**COVERS** 

**BANDS** 